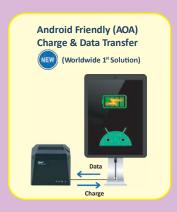

| Printer Model                   | TSP143IVL                                                                                                                                                                  |                                       |                                   |  |
|---------------------------------|----------------------------------------------------------------------------------------------------------------------------------------------------------------------------|---------------------------------------|-----------------------------------|--|
| Technology                      | Direct Thermal Label Printer with IP22 splash resistant                                                                                                                    |                                       |                                   |  |
| Printer Status Indicator        | Display human readable printer status and integrated speaker                                                                                                               |                                       |                                   |  |
| Sensors                         | Taken sensor, Paper end sensor, Cover open sensor                                                                                                                          |                                       |                                   |  |
| Print Speed                     | Max. 180 mm/second                                                                                                                                                         |                                       |                                   |  |
| Resolution                      | 203 dpi (8 dots/mm)                                                                                                                                                        |                                       |                                   |  |
| Case Color                      | Black                                                                                                                                                                      |                                       |                                   |  |
| Paper<br>Specifications         | Туре                                                                                                                                                                       | Thermal Sticky Paper Roll             |                                   |  |
|                                 | Print Width                                                                                                                                                                | 40mm/58mm/80mm (Paper Guide Provided) |                                   |  |
|                                 | Roll Diameter                                                                                                                                                              | Max. Ø 83mm                           |                                   |  |
|                                 | Thickness                                                                                                                                                                  | 65 ~ 98 μm                            |                                   |  |
| Auto-Cutter                     | Partial cut (Leave center point)                                                                                                                                           |                                       |                                   |  |
| Connectivity                    | <ul> <li>USB-C x 1 Windows</li> <li>USB-A x1 (Andriod AOA / Peripherals connectivity)</li> <li>Ethernet x 1 (WebPRNT / CloudPRNT)</li> <li>Cash drawer port x 1</li> </ul> |                                       |                                   |  |
| Emulation                       | StarPRNT                                                                                                                                                                   |                                       |                                   |  |
| Power Supply                    | Internal with Power Cable included 100 ~ 240V AC±10%                                                                                                                       |                                       |                                   |  |
| Dimensions                      | 140(W)x169(D)x123(D)mm (Printer), 45(W)x44(D)x22(D)mm (Indicator)                                                                                                          |                                       |                                   |  |
| Weight                          | Approx. 1.4 kg (without paper roll)                                                                                                                                        |                                       |                                   |  |
| Accessories Included in the box | Power Supply USB Cable                                                                                                                                                     | Paper Guide<br>Lan Cable              | Safety Guide<br>Quick Setup Sheet |  |
| Options                         | StarAsia Wifi Adapter<br>StarAsia Cash Drawer (CB2002, CD3336, CD880)<br>StarAsia Barcode Scanner (BCR12D, HCR12BT)<br>Customer Display (SCD222U)                          |                                       |                                   |  |