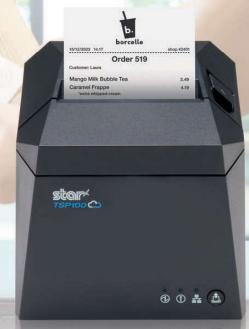

# Enhance accuracy & efficiency From order To delivery

Direct Thermal linerless label printer with LAN, USB-C, USB-A, status diaplay, buzzer & optional wifi adapter

StarAsia TSP143IVL is an economical and compact thermal label printer to print sticky paper for takeaway & delivery orders and food labels in restaurants and grocery stores. Integrated with printer status display, chef can monitor the printer situation visually and application can alert new order by firing the speaker.

# No waste!!

StarAsia TSP143IVL can print variable length labels, meaning paper isn't wasted for labels or orders with just 1 or 2 line items. A top margin reduction of 5mm, a choice of label widths and vertical text reduction also reduce cost and environmental impact.