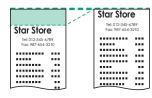

#### Reduced Printing

# Save up to 00%

#### Top Margin Reduction

# No waste!!

StarAsia TSP143IVL can print variable length labels, meaning paper isn't wasted for labels or orders with just 1 or 2 line items. A top margin reduction of 5mm, a choice of label widths and vertical text reduction also reduce cost and environmental impact.