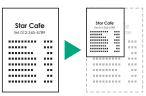

# Save paper with linerless media

## Sticky Thermal Paper has no backing paper

# No waste!!

StarAsia TSP143IVL can print variable length labels, meaning paper isn't wasted for labels or orders with just 1 or 2 line items. A top margin reduction of 5mm, a choice of label widths and vertical text reduction also reduce cost and environmental impact.