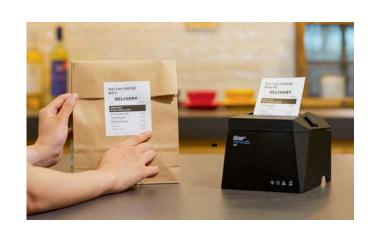

# Enhance accuracy & efficiency From order To delivery

Direct Thermal linerless label printer with LAN, USB-C, USB-A, status diaplay, buzzer & optional wifi adapter

StarAsia TSP143IVL is an economical and compact thermal label printer to print sticky paper for takeaway & delivery orders and food labels in restaurants and grocery stores. Integrated with printer status display, chef can monitor the printer situation visually and application can alert new order by firing the speaker.

### **Key Application**

Kitchen orders, food & drink labelling

Grocery & Convenience stores

- Receipt Printer
   Label Printer
   Kiosk Printer
- Barcode Scanner Cash Drawer •
- Sticky Paper
   Thermal Label
- Genuine Ribbon Paper Roll •