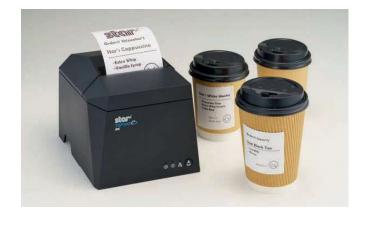

# Enhance accuracy & efficiency From order To delivery

Direct Thermal linerless label printer with LAN, USB-C, USB-A, status diaplay, buzzer & optional wifi adapter

StarAsia TSP143IVL is an economical and compact thermal label printer to print sticky paper for takeaway & delivery orders and food labels in restaurants and grocery stores. Integrated with printer status display, chef can monitor the printer situation visually and application can alert new order by firing the speaker.

### **Key Application**

Kitchen orders, food & drink labelling

Grocery & Convenience stores

- Receipt Printer
   Label Printer
   Kiosk Printer
- Barcode Scanner Cash Drawer •
- Sticky Paper
   Thermal Label
- Genuine Ribbon Paper Roll •